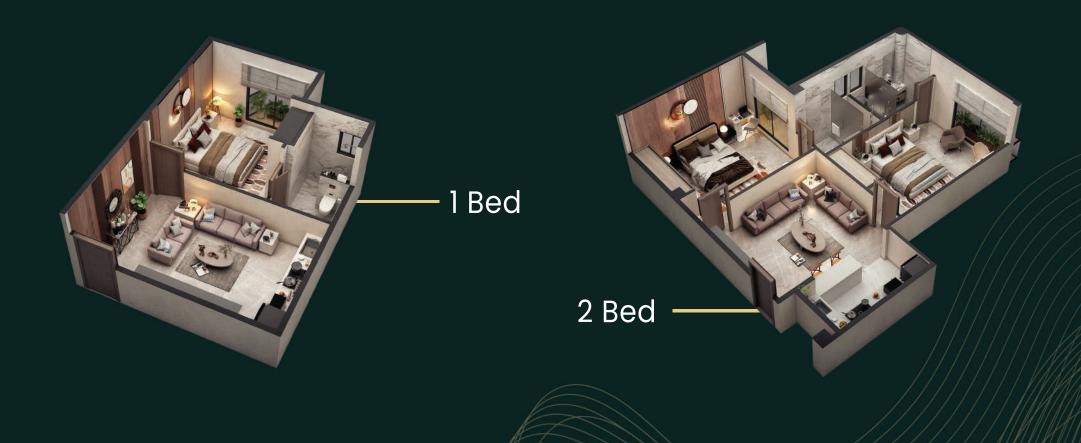

PARTMENTS HOUSES

NOC APPROVED

CDA APPROVED PROJECT





## IDEAL LOCATION



### LUXURY APARTMENTS

Where each unit is carefully designed to meet your requirements and improve your living, offering 1,2 & 3 bedroom apartments and pent houses. every unit comes with its private balcony presenting a serene space to enjoy eye-catching views. Inside the apartment, each one showcases a modern kitchen perfect for making different cuisines. laundry area for added functionality and wide corridors for a roomy outlook and fresh feel.



GREEN VIEW Apartments
Where your dream life awaits





## PROJECT AMENITIES



GROCERY STORE



24/7 SURVEILLANCE



PRAYER HALL



CAR PARKING



CAR PARKING



FAST ELEVATORS



**CAFETARIA** 



GYM FITNESS



CARGO LIFT



**BALCONY** 

# APARTMENTS 3D LAYOUTS



# APARTMENTS 3D LAYOUTS









#### A PROJECT BY



PROJECT ADDRESS: GREEN VIEW APARTMENTS, PLOT #3-H, 3RD ROAD, G-10 MARKAZ, ISLAMABAD