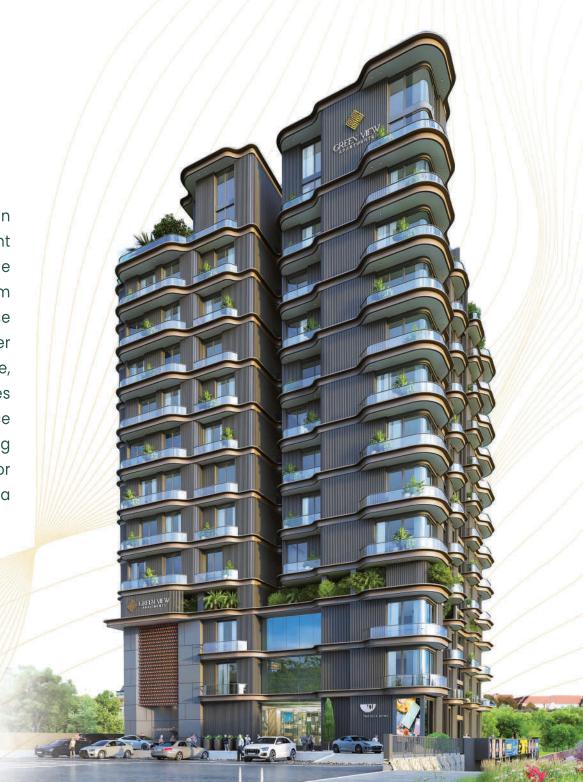

### ABOUT GREEN VIEW

GREEN VIEW APARTMENTS, A modern high-rise project in G-10 Islamabad, featuring luxurious residential apartment units designed with high-quality materials and sustainable practices. The units will ranging from 1, 2 & 3 bedroom apartments and luxurious penthouses, catering to diverse family needs and preferences. Residents will enjoy top tier amenities, including a prayer hall, fast elevators, gym, cafe, and secure basement car parking. The project emphasizes safety with robust security measures, including 24/7 reliance and controlled access points. Combining contemporary livig with eco-friendly design, this project promises a superior quality of life, offering both elegance and functionality in a stunning natural setting.

### LUXURY APARTMENTS

Where each unit is carefully designed to meet your requirements and improve your living, offering 1,2 & 3 bedroom apartments and pent houses. every unit comes with its private balcony presenting a serene space to enjoy eye-catching views. Inside the apartment, each one showcases a modern kitchen perfect for making different cuisines. laundry area for added functionality and wide corridors for a roomy outlook and fresh feel.