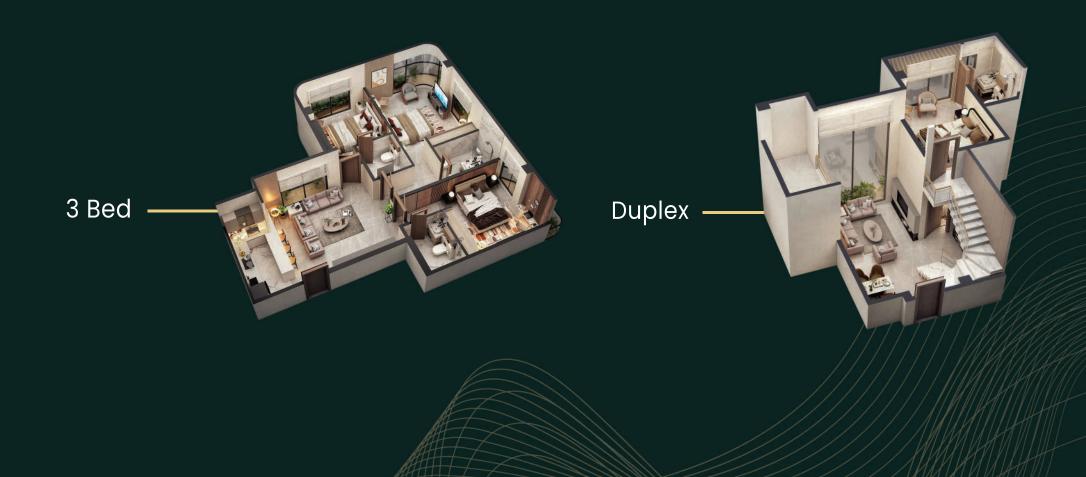

VED

CDA APPROVED PROJECT





## IDEAL LOCATION



### LUXURY APARTMENTS

Where each unit is carefully designed to meet your requirements and improve your living, offering 1,2 & 3 bedroom apartments and pent houses. every unit comes with its private balcony presenting a serene space to enjoy eye-catching views. Inside the apartment, each one showcases a modern kitchen perfect for making different cuisines. laundry area for added functionality and wide corridors for a roomy outlook and fresh feel.



GREEN VIEW Apartments
Where your dream life awaits





## PROJECT AMENITIES



GROCERY STORE



24/7 SURVEILLANCE



PRAYER HALL



CAR PARKING



CAR PARKING



FAST ELEVATORS



**CAFETARIA** 



GYM FITNESS



CARGO LIFT



**BALCONY** 

# APARTMENTS 3D LAYOUTS



# APARTMENTS 3D LAYOUTS









#### A PROJECT BY



PROJECT ADDRESS: GREEN VIEW APARTMENTS, PLOT #3-H, 3RD ROAD, G-10 MARKAZ, ISLAMABAD