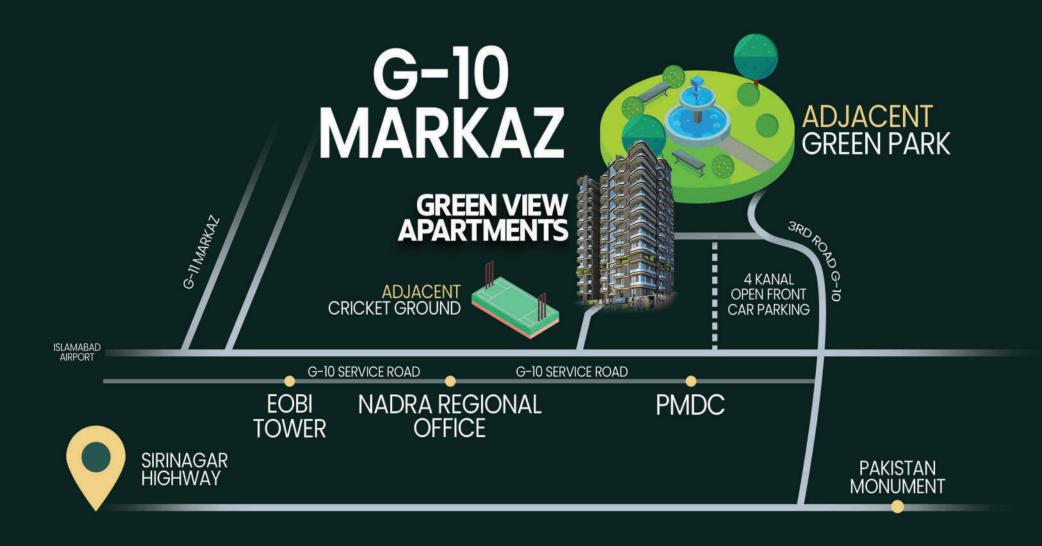

RTMENTS, A modern high-rise project in G-10 Islamabad, featuring luxurious residential apartment units designed with high-quality materials and sustainable practices. The units will ranging from 1, 2 & 3 bedroom apartments and luxurious penthouses, catering to diverse family needs and preferences. Residents will enjoy top tier amenities, including a prayer hall, fast elevators, gym, cafe, and secure basement car parking. The project emphasizes safety with robust security measures, including 24/7 reliance and controlled access points. Combining contemporary livig with eco-friendly design, this project promises a superior quality of life, offering both elegance and functionality in a stunning natural setting.

BED APARTMENTS HOUSES

NOC APPROVED

CDA APPROVED PROJECT





## IDEAL LOCATION



### LUXURY APARTMENTS

Where each unit is carefully designed to meet your requirements and improve your living, offering 1,2 & 3 bedroom apartments and pent houses. every unit comes with its private balcony presenting a serene space to enjoy eye-catching views. Inside the apartment, each one showcases a modern kitchen perfect for making different cuisines. laundry area for added functionality and wide corridors for a roomy outlook and fresh feel.



GREEN VIEW Apartments
Where your dream life awaits





## PROJECT AMENITIES



GROCERY STORE



24/7 SURVEILLANCE



PRAYER HALL



CAR PARKING



CAR PARKING



FAST ELEVATORS



**CAFETARIA** 



GYM FITNESS



CARGO LIFT



**BALCONY** 

# APARTMENTS 3D LAYOUTS



# APARTMENTS 3D LAYOUTS









#### A PROJECT BY



PROJECT ADDRESS: GREE